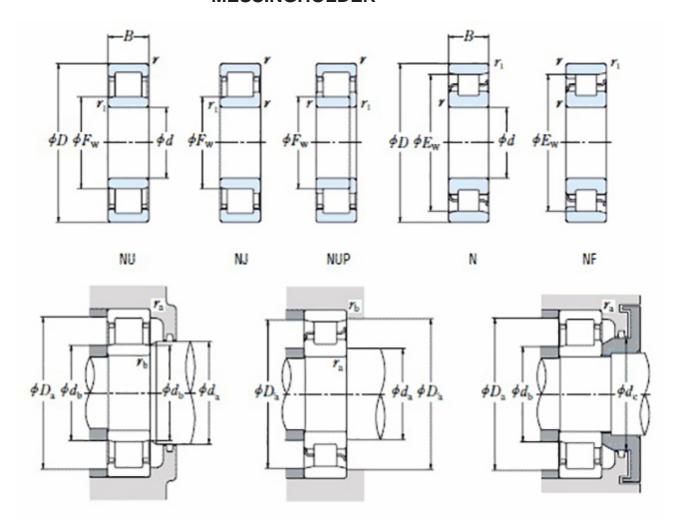

## NJ 220 EMA-TIMKEN CYLINDRISK RULLELEJE ENRADET MED MESSINGHOLDER

High quality cylindrical roller bearing with machined brass cage from the leading manufacturer TIMKEN. Featuring the TIMKEN EMA design. A premium land-riding cage, unique internal geometries, enhanced surface finishes and a compact design. All this adds up to longer life, improved uptime and reduced maintenance costs.

## Other data

Design