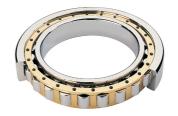

## NJ 220 EMA-TIMKEN CYLINDRISK RULLELEJE ENRADET MED MESSINGHOLDER

High quality cylindrical roller bearing with machined brass cage from the leading manufacturer TIMKEN. Featuring the TIMKEN EMA design. A premium land-riding cage, unique internal geometries, enhanced surface finishes and a compact design. All this adds up to longer life, improved uptime and reduced maintenance costs.